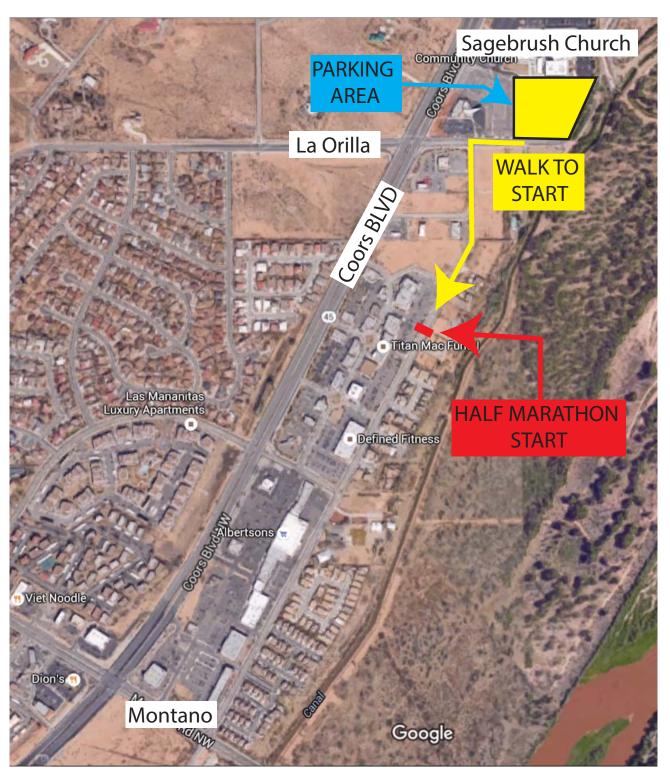

## **Abq Half Marathon Parking**

\*NOTE THE ONLY PARKING AVAILABLE FOR THE RACE IS AT SAGEBRUSH CHURCH. PARKING ANYWHERE ELSE MAY RESULT IN TICKETING AND TOWING AT THE OWNERS EXPENSE. RUNFIT IS NOT RESPONSIBLE FOR CARS PARKED OUTSIDE OF THE DESIGNATED AREA